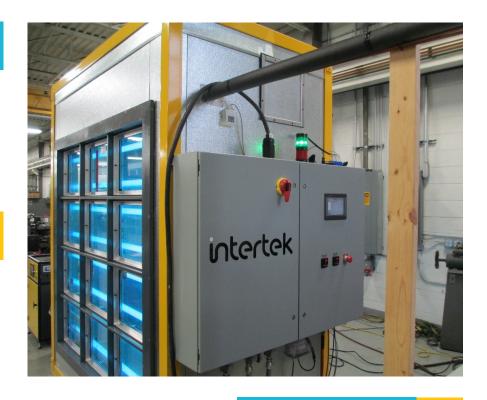

#### **Features**

Fully Automated Weathering Cycling With Manual Override

Optional Remote Monitoring

PLC-Based Controller With Touch Screen Display For Simple Programming And Operation

Fits 24 IG specimens measuring 14" x 20"

16 Type F72T12BL/H0 Fluorescent Lamps

2 Misting Nozzles For Even Chamber Coverage

Chamber Requires 220V/60Hz Power Supply

### **Fast Facts**

Test Temperatures Range From -20°F To 140°F

Touch Screen interface

Realtime Graphing And Datalogging

Usb/SD Card Data Logging

Tests Up To 24 IG Units At Once