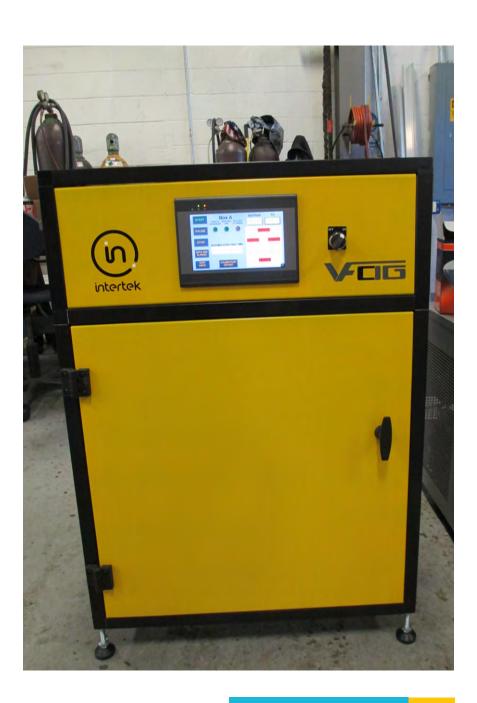

#### **Features**

Ability to simultaneously test four specimens.

Single chamber two samples upgrade to double box for four samples total.

A 7" color HMI touchscreen and PLC control.

The required chiller is included.

### **Fast Facts**

Designed to test insulated glass units in accordance with the ASTM E 2189 guidelines.

PLC control.

A low, horizontal profile design approximately 3 ft. high, 2 ft. deep and 4 ft. wide.