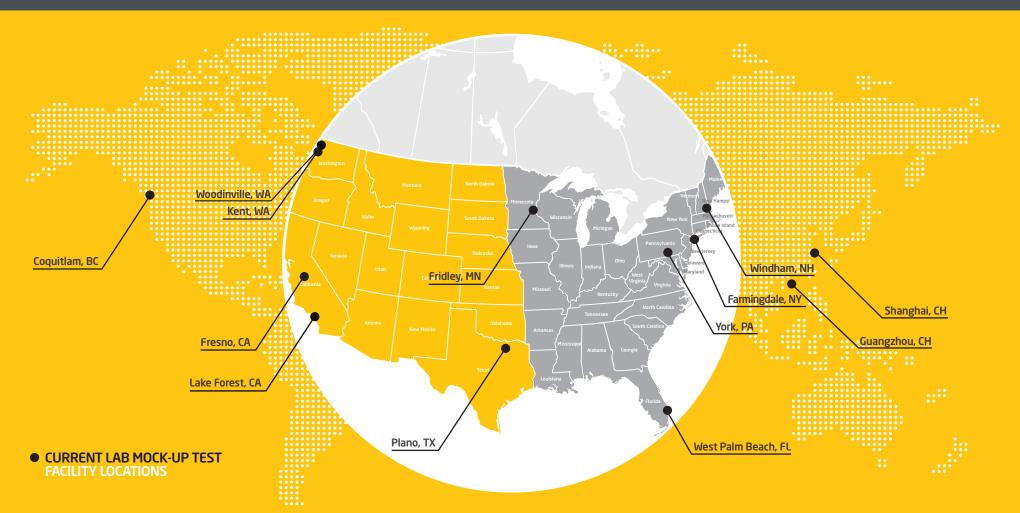

# BUILDING & CONSTRUCTION PRE-CONSTRUCTION & MOCK-UP TESTING FACILITIES

The integrity of a building envelope depends on the performance of its facade.

To ensure that it is designed properly and functions as required, per local codes and building specifications, Intertek offers comprehensive mock-up testing facilities across the US, Canada, and China.

#### PRE-CONSTRUCTION & MOCK UP TESTING

#### **FACILITY LOCATIONS**

### **UNITED STATES**

Lexan - 25-ft. (w) x 16-ft. (h) Lexan - 12-ft. (w) x 12-ft. (h)

Steel - 80-ft. (w) x 24-ft. (h)

Steel - 20-ft. (w) x 20-ft. (h)

Indoor

20-ft. (w) x 12-ft. (h)

280-ft. (w) x 50-ft. (h) (with inside corner)

180-ft (w) x 12-ft. (h)

Steel Wall - 72-ft. (w) x 31-ft. (h) Lexan Wall - 33-ft. (w) x 16-ft. (h)

Steel Wall - 32-ft. (w) x 20-ft. (h) with 15-ft. (w) x20-ft (h) return Lexan Wall - 25-ft. (w) x 12-ft. (h)

Steel Wall - 48-ft. (w) x 31-ft. (h) Lexan Wall - 33-ft. (w) x 16-ft. (h)

#### Indoor

Lexan - 25-ft. (w) x 12-ft. (h) ≥ Lexan - 8-ft. (w) x 12-ft. (h) Tilt Wall (vertical or horizontal) Steel - 48-ft. (w) x 24-ft. (h) Outdoor

40-ft. (w) x 40-ft. (h)

Steel - 40-ft. (w) x 16-ft. (h) Steel - 40-ft. (w) x 20-ft. (h) Steel - 24-ft. (w) x 20-ft. (h) Lexan - 64-ft. (w) x 16-ft. (h)

**Outdoor (steel)** 

Two (2) - 120-ft. (w) x 40-ft. (h) 110-ft. (w) x 40-ft. (h)

88-ft. (w) x 40-ft. (h) 30-ft. (w) x 40-t. (h)

Steel - 40-ft. (w) x 20-ft. (h) Steel - 24-ft. (w) x 12-ft. (h)

Steel - 24-ft. (w) x 20-ft. (h) Lexan - 30-ft. (w) x 15-ft. (h)

Steel Wall - 40-ft. (w) x 26-ft. (h)

Steel - 280-ft. (w) x 28-ft. (h) Lexan - Two (2) - 33-ft. (w) x 16-ft. (h)

240-ft. (w) x 40-ft. (h) 360-ft. (w) x 60-ft. (h)

≤ 50-ft. (w) x 45-ft. (h)

Two (2) - 20-ft. (w) x 24-ft. (h) **Old Style U-Shaped** 

Two (2) - 20-ft. (w) x 12-ft. (h)

**Old Style U-Shaped** 

# **CANADA**

10000 10000 10000 10000 10000 10000 10000 10000 10000 10000 10000 10000 10000 10000 10000 10000 10000 10000 10000 10000 10000 10000 10000 10000 10000 10000 10000 10000 10000 10000 10000 10000 10000 10000 10000 10000 10000 10000 10000 10000 10000 10000 10000 10000 10000 10000 10000 10000 10000 10000 10000 10000 10000 10000 10000 10000 10000 10000 10000 10000 10000 10000 10000 10000 10000 10000 10000 10000 10000 10000 10000 10000 10000 10000 10000 10000 10000 10000 10000 10000 10000 10000 10000 10000 10000 10000 10000 10000 10000 10000 10000 10000 10000 10000 10000 10000 10000 10000 10000 10000 10000 10000 10000 10000 10000 10000 10000 10000 10000 10000 10000 10000 10000 10000 10000 10000 10000 10000 10000 10000 10000 10000 10000 10000 10000 10000 10000 10000 10000 10000 10000 10000 10000 10000 10000 10000 10000 10000 10000 10000 10000 10000 10000 10000 10000 10000 10000 10000 10000 10000 10000 10000 10000 10000 10000 10000 10000 10000 10000 10000 10000 10000 10000 10000 10000 10000 10000 10000 10000 10000 10000 10000 10000 10000 10000 10000 10000 10000 10000 10000 10000 10000 10000 10000 10000 10000 10000 10000 10000 10000 10000 10000 10000 10000 10000 10000 10000 10000 10000 10000 10000 10000 10000 10000 10000 10000 10000 10000 10000 10000 10000 10000 10000 10000 10000 10000 10000 10000 10000 10000 10000 10000 10000 10000 10000 10000 10000 10000 10000 10000 10000 10000 10000 10000 10000 10000 10000 10000 10000 10000 10000 10000 10000 10000 10000 10000 10000 10000 10000 10000 10000 10000 10000 10000 10000 10000 10000 10000 10000 10000 10000 10000 10000 10000 10000 10000 10000 10000 10000 10000 10000 10000 10000 10000 10000 10000 10000 10000 10000 10000 10000 10000 10000 10000 10000 10000 10000 10000 10000 10000 10000 10000 10000 10000 10000 10000 10000 10000 10000 10000 10000 10000 10000 10000 10000 10000 10000 10000 10000 10000 10000 10000 10000 10000 10000 10000 10000 10000 10000 10000 10000 10000 10000 10000 10000 10000 10000 10000 10000 10000 10000 10000 10000 10000 10000 10000 10000 10000 10000 10000 10000

35-ft. (w) x 40-ft. (h)

## **CHINA**

Lexan - 19-ft. (w) x 16-ft. (h) Steel - 17-ft. (w) x 13-ft. (h)

Steel - 32-ft. (w) x 32-ft. (h) w 49-ft (w) x 32-ft. (h) corner

GUANGZHOU, CHINA Lexan - 19-ft. (w) x 14-ft. (h)

1.800.WORLDLAB