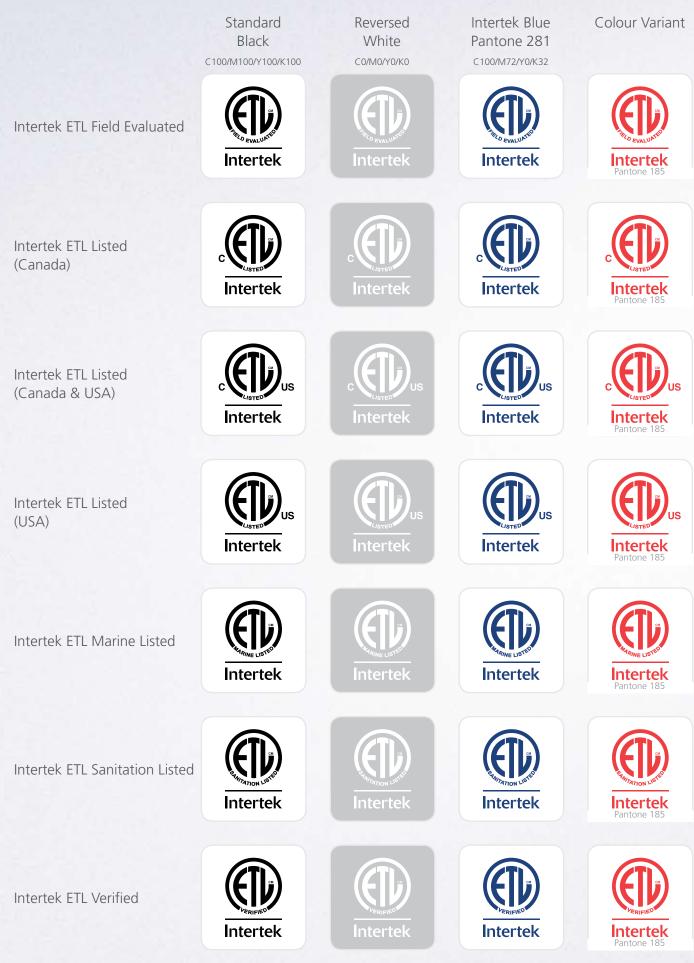

## North American Certification Marks - ETL

For colours:

- When the Mark is placed on a product 100% black is always acceptable, as well reversed in white, or engraved/embossed onto the product, as suits the location of the Mark on the product.
- For marketing purposes, as well as black or reversed white there are also other colour options made available as shown on the following pages.
- If you wish to include text that refers to the Mark or to the process of Product Safety Certification, or to Intertek, you must submit it to the local Intertek certification office for approval.
- The terms & conditions of your certification take precedence over any other Mark usage information.