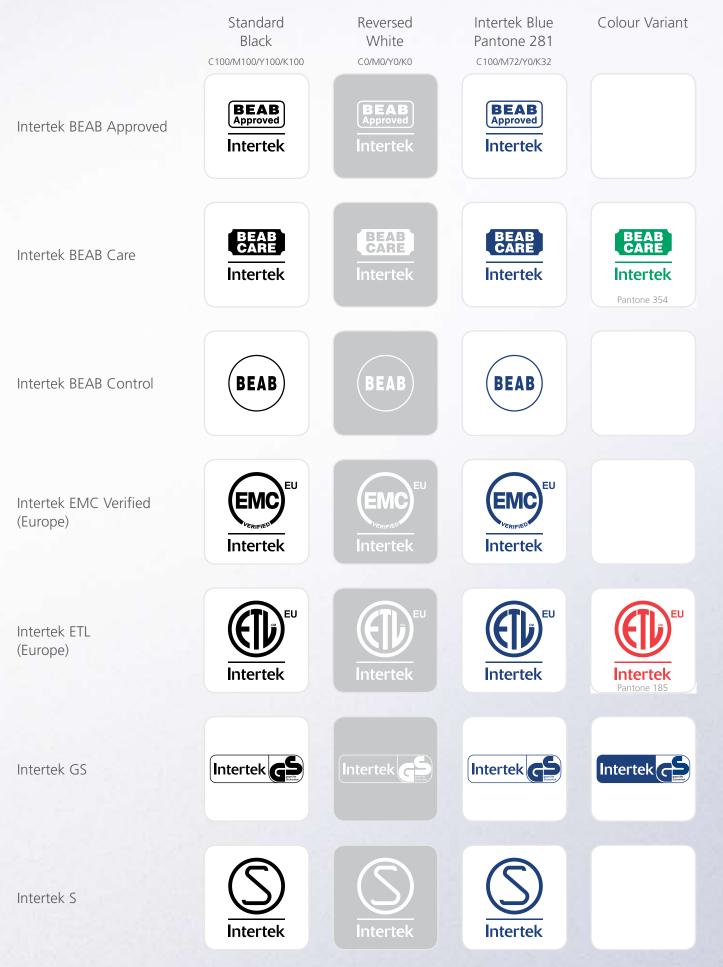

# European Certification Marks

For colours:

- When the Mark is placed on a product 100% black is always acceptable, as well reversed in white, or engraved/embossed onto the product, as suits the location of the Mark on the product.
- For marketing purposes, as well as black or reversed white there are also other colour options made available as shown on the following pages.
- If you wish to include text that refers to the Mark or to the process of Product Safety Certification, or to Intertek, you must submit it to the local Intertek certification office for approval.
- The terms & conditions of your certification take precedence over any other Mark usage information.