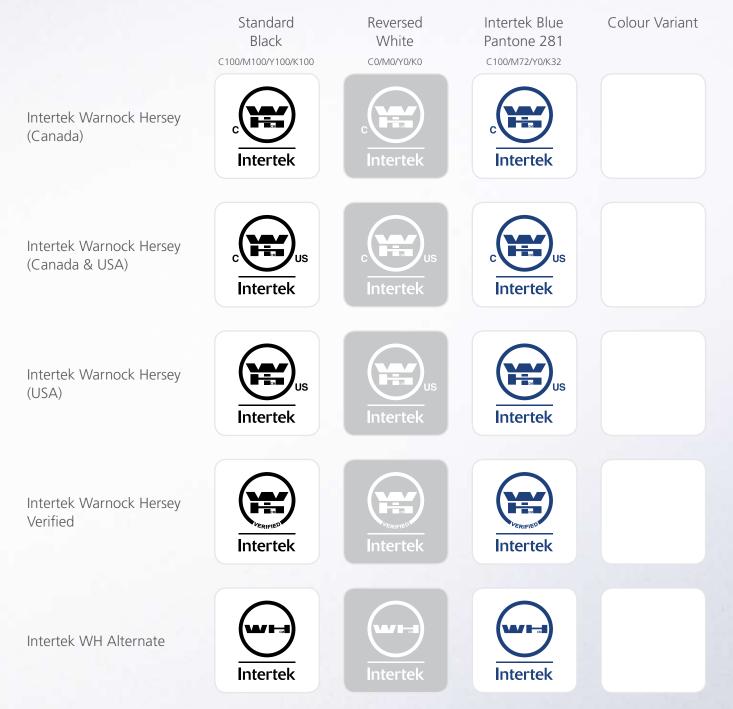

## North American Certification Marks - Warnock Hersey

For colours:

- When the Mark is placed on a product 100% black is always acceptable, as well reversed in white, or engraved/embossed onto the product, as suits the location of the Mark on the product.
- For marketing purposes, as well as black or reversed white there are also other colour options made available as shown on the following pages.
- If you wish to include text that refers to the Mark or to the process of Product Safety Certification, or to Intertek, you must submit it to the local Intertek certification office for approval.
- The terms & conditions of your certification take precedence over any other Mark usage information.